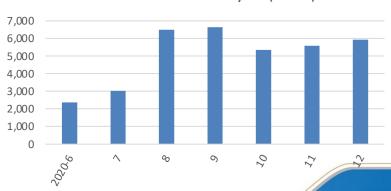

# China car

Monthly Sales Volumn of Xingyue & Xingrui(units)

## Xingrui

- First Geely Brand Sedan on CMA platform
- First 2-month sales recorded 19K+
- Xingrui was awarded "China Car of the Year 2021"
- First FOTA on 20 Nov Guangzhou Auto Show