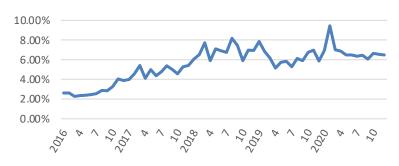

**Corporate Presentation** 

January 2021



#### **Sales Performance**

|                  | Dec 2020               | 2020 FY                 |
|------------------|------------------------|-------------------------|
| Overall:         | 154,202 units +19% YoY | 1,320,217 units -3% YoY |
| <b>Domestic:</b> | 142,297 units +12% YoY | 1,247,526 units -4% YoY |
| <b>Exports:</b>  | 11,905 units +255% YoY | 72,691 units +25% YoY   |
| NEEV*:           | 7,171 units -28% YoY   | 68,142 units -40% YoY   |







472,538 units -11% YoY

<u>SUVs</u>

818,907 units 2% YoY

<u>MPV</u>

28,772 units -9% YoY



#### **Sales Performance**





#### **Market Share**



#### Domestic Sales Volume (3MMA+/-%)



#### Annual Sales Volume & Market Share



2



## Xingrui

# China car



Monthly Sales Volumn of Xingyue & Xingrui(units)



## Xingrui

- First Geely Brand Sedan on CMA platform
- First 2-month sales recorded 19K+
- Xingrui was awarded "China Car of the Year 2021"
- First FOTA on 20 Nov Guangzhou Auto Show



## **Boyue & Borui**





- Borui GE: the B segment sedan was awarded the "Grand Car in China 2019"
- Boyue is one of the best-selling SUV models in China & Malaysia.





#### **Geely's SUV Sales Volume Ranking**

| Country  | 2019 | 2020H1 |
|----------|------|--------|
| China    | #3   | #3     |
| Malaysia | #1   | #1     |



## Binrui & Binyue & Icon





 Binyue was Launched in Malaysian and Philippian Markets.









## Jiaji &