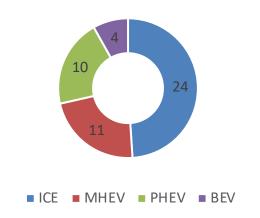

#### **Powertrain Electrification Strategy**

200kw

recovery

Full range of electrified powertrains from MHEV to pure electric.

Brake energy

recovery

Numbers of NEEV vs ICE models in current portfolio (models)