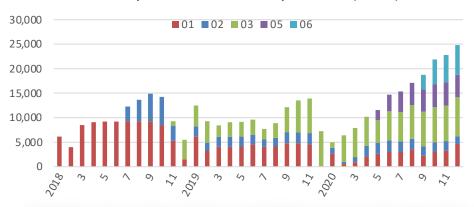

# China car

Monthly Sales Volumn of Xingyue & Xingrui(units)

## Xingrui

- First Geely Brand Sedan on CMA platform
- First 2-month sales recorded 19K+
- Xingrui was awarded "China Car of the Year 2021"
- First FOTA on 20 Nov Guangzhou Auto Show