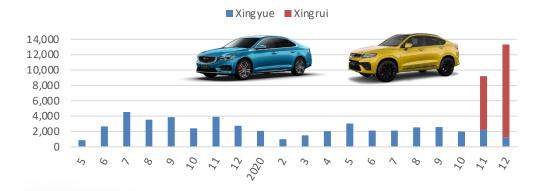

# China car

Monthly Sales Volumn of Xingyue & Xingrui(units)

## Xingrui

- First Geely Brand Sedan on CMA platform
- First 2-month sales recorded 19K+
- Xingrui was awarded "China Car of the Year 2021"
- First FOTA on 20 Nov Guangzhou Auto Show