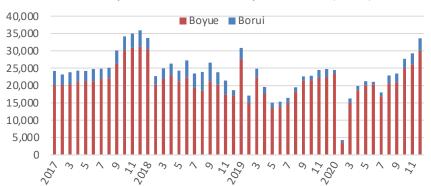

# China car

Monthly Sales Volumn of Xingyue & Xingrui(units)

## **Boyue & Borui**

- Borui GE: the B segment sedan was awarded the "Grand Car in China 2019"
- Boyue is one of the best-selling SUV models in China & Malaysia.