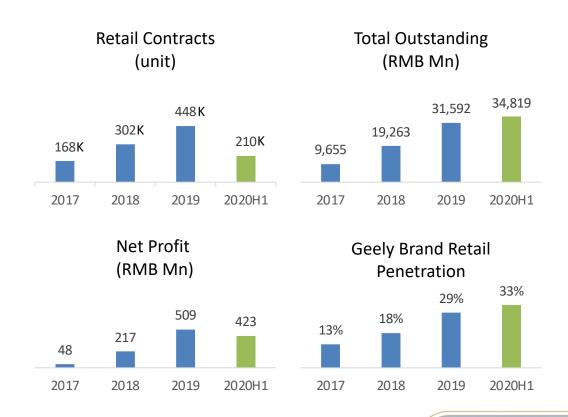

#### **Auto Finance Joint Venture**

- Retail NPL (non-performing loan: +60 days) at 0.18% in 2020H1
- Ranked <u>No.1</u> in the retail credit segment of J.D. Power 2020 China Dealer Financing Satisfaction Study