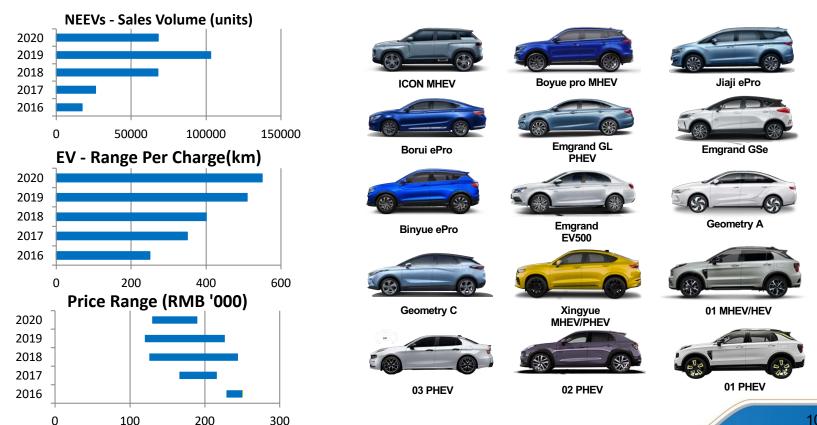

## **New Energy and Electrified Vehicles**

## **Environmental, Social & Governance ("ESG")**

- During Jan Dec 2020, NEEVs contributed to 5.2% of total sales volume. For Jiaji, Xingyue & Icon, NEEVs accounted for nearly half of their total sales volume
- ICON, Hao Yue and Vision X6 were selected in the 5th batch of "Green Design Product - Automotive Products M1 Traditional Vehicles" by the Ministry of Industry and Information Technology ("MIIT"). A total of 15 Geely products have been selected for 3 consecutive years, representing 38.5% of selected automotive products
- Selected as one of the "Demonstration Enterprises for Industrial Product Green Design" by the MIIT. Geely is the only passenger car company selected in 2020