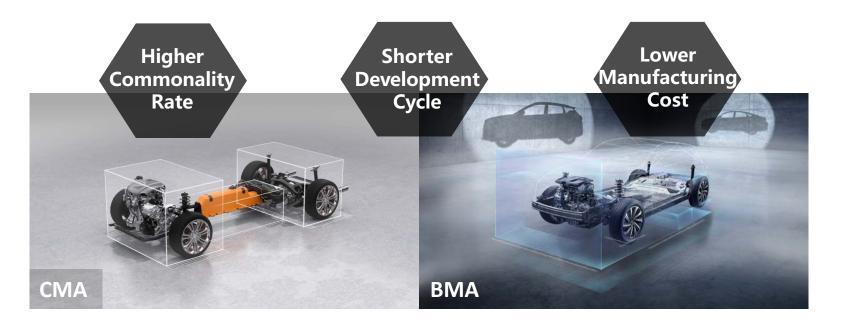

## **Modular Architecture Development**

- Modular Architectures (BMA,CMA,SPA,SEA) to cover the entire product line
- A0/A/B/C/D/E segments with versatile powertrain options
- Advanced flexible E/E structure

## **Modular Architecture Development**