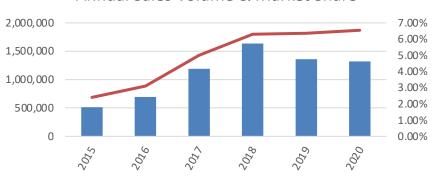

**Corporate Presentation** 

January 2021



#### **Sales Performance**

|                  | Dec 2020               | 2020 FY                 |
|------------------|------------------------|-------------------------|
| Overall:         | 154,202 units +19% YoY | 1,320,217 units -3% YoY |
| <b>Domestic:</b> | 142,297 units +12% YoY | 1,247,526 units -4% YoY |
| <b>Exports:</b>  | 11,905 units +255% YoY | 72,691 units +25% YoY   |
| NEEV*:           | 7,171 units -28% YoY   | 68,142 units -40% YoY   |







472,538 units -11% YoY

<u>SUVs</u>

818,907 units 2% YoY

<u>MPV</u>

28,772 units -9% YoY



#### **Sales Performance**





#### **Market Share**



#### Domestic Sales Volume (3MMA+/-%)



#### Annual Sales Volume & Market Share



2



## Xingrui

# China car



Monthly Sales Volumn of Xingyue & Xingrui(units)



## Xingrui

- First Geely Brand Sedan on CMA platform
- First 2-month sales recorded 19K+
- Xingrui was awarded "China Car of the Year 2021"
- First FOTA on 20 Nov Guangzhou Auto Show



## **Boyue & Borui**





- Borui GE: the B segment sedan was awarded the "Grand Car in China 2019"
- Boyue is one of the best-selling SUV models in China & Malaysia.





#### **Geely's SUV Sales Volume Ranking**

| Country  | 2019 | 2020H1 |
|----------|------|--------|
| China    | #3   | #3     |
| Malaysia | #1   | #1     |



## Binrui & Binyue & Icon





 Binyue was Launched in Malaysian and Philippian Markets.









## Jiaji & Haoyue



**First Geely Brand MPV** 



7-seater SUV

#### Monthly Sales Volumn of J