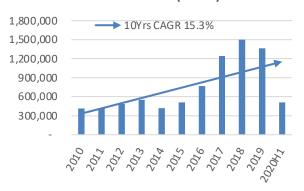

2020 China Dealer Financing Satisfaction Study





## **Environmental, Social & Governance ("ESG")**

- During Jan Dec 2020, NEEVs contributed to 5.2% of total sales volume. For Jiaji, Xingyue & Icon, NEEVs accounted for nearly half of their total sales volume
- ICON, Hao Yue and Vision X6 were selected in the 5th batch of "Green Design Product - Automotive Products M1 Traditional Vehicles" by the Ministry of Industry and Information Technology ("MIIT"). A total of 15 Geely products have been selected for 3 consecutive years, representing 38.5% of selected automotive products
- Selected as one of the "Demonstration Enterprises for Industrial Product Green Design" by the MIIT. Geely is the only passenger car company selected in 2020



#### **Financial Performance**

Sales Volume (Units)



Average Ex-factory Prices (RMB)



Net Profit (RMB Mn)



**Return of Equity** 



Cash DPS (HK cents)



#### **Export Sales Volume (Units)**



17



**Branding:** 

Services:

## **Geely Automobile in Figures**

Year started: 1998

**Total workforce:** 43,000 (on Dec. 31<sup>th</sup>, 2019)

**Manufacturing facilities:** 11 plants in China + 1 JV plant in Belarus

**Products:** 17 major models under 4 platforms & 2 modular architecture

"Geely" brand for mass market;

"Lynk&Co" brand for high end market;

"Geometry" brand for BEV market

More than 969 Geely dealers ,163 Geometry dealers and 284 LYNK & CO dealers in China.
 17 sales agents, 327 sales and service outlets in 17 oversea countries;

Vehicle finance JV with BNP Paribas Personal Finance

**2019 Sales Volume:** 1.361.560 unit