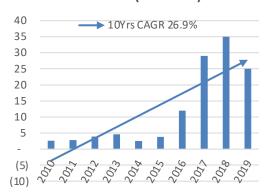

#### **Financial Performance**

Sales Volume (Units)

Average Ex-factory Prices (RMB)

Net Profit (RMB Mn)

**Return of Equity** 

Cash DPS (HK cents)