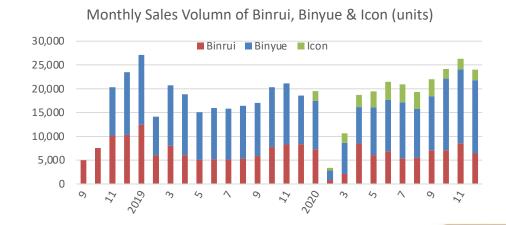

## Binrui & Binyue & Icon

 Binyue was Launched in Malaysian and Philippian Markets.