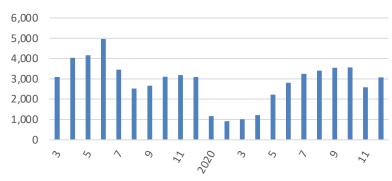

rui

# China car



Monthly Sales Volumn of Xingyue & Xingrui(units)



## Xingrui

- First Geely Brand Sedan on CMA platform
- First 2-month sales recorded 19K+
- Xingrui was awarded "China Car of the Year 2021"
- First FOTA on 20 Nov Guangzhou Auto Show



## **Boyue & Borui**





- Borui GE: the B segment sedan was awarded the "Grand Car in China 2019"
- Boyue is one of the best-selling SUV models in China & Malaysia.





#### **Geely's SUV Sales Volume Ranking**

| Country  | 2019 | 2020H1 |
|----------|------|--------|
| China    | #3   | #3     |
| Malaysia | #1   | #1     |



## Binrui & Binyue & Icon





 Binyue was Launched in Malaysian and Philippian Markets.









## Jiaji & Haoyue



**First Geely Brand MPV** 



7-seater SUV

#### Monthly Sales Volumn of Jiaji (units)



Sales Volume of Haoyue (units)





## **New Emgrand & Vision Family**

New Emgrand remains the best-selling sedan model among local brands.



Monthly Sales Volumn of Emgrand Family (units)



Monthly Sales Volume of Vision Family (units)









#### LYNK & CO

#### Monthly Sales Volumn of Lynk & Co (units)



- Monthly sales volume breaks record high in consecutive 6 months. Dec sales reached 24.8K.
- Opened its first outlet in Europe: "Lynk & Co Club" in Amsterdam.







Charger

GDI

7DCT

Torque assist

Start stop

#### **Powertrain Electrification Strategy**

200kw

recovery

Full range of electrified powertrains from MHEV to pure electric.



Brake energy

recovery

Numbers of NEEV vs ICE models in current portfolio (models)





## **New Energy and Electrified Vehicles**