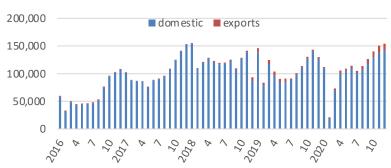

#### **Sales Performance**

|                  | Dec 2020               | 2020 FY                 |
|------------------|------------------------|-------------------------|
| Overall:         | 154,202 units +19% YoY | 1,320,217 units -3% YoY |
| <b>Domestic:</b> | 142,297 units +12% YoY | 1,247,526 units -4% YoY |
| <b>Exports:</b>  | 11,905 units +255% YoY | 72,691 units +25% YoY   |
| NEEV*:           | 7,171 units -28% YoY   | 68,142 units -40% YoY   |

472,538 units -11% YoY

<u>SUVs</u>

818,907 units 2% YoY

<u>MPV</u>

28,772 units -9% YoY

#### **Sales Performance**