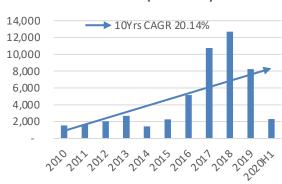

nvironmental, Social & Governance ("ESG")**

- During Jan Dec 2020, NEEVs contributed to 5.2% of total sales volume. For Jiaji, Xingyue & Icon, NEEVs accounted for nearly half of their total sales volume
- ICON, Hao Yue and Vision X6 were selected in the 5th batch of "Green Design Product - Automotive Products M1 Traditional Vehicles" by the Ministry of Industry and Information Technology ("MIIT"). A total of 15 Geely products have been selected for 3 consecutive years, representing 38.5% of selected automotive products
- Selected as one of the "Demonstration Enterprises for Industrial Product Green Design" by the MIIT. Geely is the only passenger car company selected in 2020



#### **Financial Performance**

Sales Volume (Units)



Average Ex-factory Prices (RMB)



Net Profit (RMB Mn)



**Return of Equity** 



Cash DPS (HK cents)



#### **Export Sales Volume (Units)**



17



**Branding:** 

Services:

## **Geely Automobile in Figures**

Year started: 1998

**Total workforce:** 43,000 (on Dec. 31<sup>th</sup>, 2019)

**Manufacturing facilities:** 11 plants in China + 1 JV plant in Belarus

**Products:** 17 major models under 4 platforms & 2 modular architecture

"Geely" brand for mass market;

"Lynk&Co" brand for high end market;

"Geometry" brand for BEV market

More than 969 Geely dealers ,163 Geometry dealers and 284 LYNK & CO dealers in China.
 17 sales agents, 327 sales and service outlets in 17 oversea countries;

Vehicle finance JV with BNP Paribas Personal Finance

**2019 Sales Volume:** 1.361.560 units

**2019 Revenues:** US\$12.40 billion

**Credit Rating:*