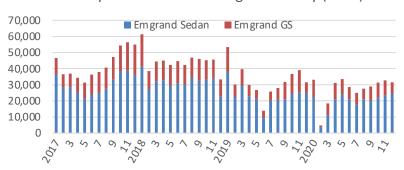

## **New Emgrand & Vision Family**

New Emgrand remains the best-selling sedan model among local brands.

Monthly Sales Volumn of Emgrand Family (units)

Monthly Sales Volume of Vision Family (units)