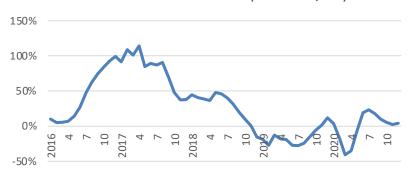

**Corporate Presentation** 

January 2021



#### **Sales Performance**

|                  | Dec 2020               | 2020 FY                 |
|------------------|------------------------|-------------------------|
| Overall:         | 154,202 units +19% YoY | 1,320,217 units -3% YoY |
| <b>Domestic:</b> | 142,297 units +12% YoY | 1,247,526 units -4% YoY |
| <b>Exports:</b>  | 11,905 units +255% YoY | 72,691 units +25% YoY   |
| NEEV*:           | 7,171 units -28% YoY   | 68,142 units -40% YoY   |







472,538 units -11% YoY

<u>SUVs</u>

818,907 units 2% YoY

<u>MPV</u>

28,772 units -9% YoY



#### **Sales Performance**





#### **Market Share**



#### Domestic Sales Volume (3MMA+/-%)



#### Annual Sales Volume & Market Share



2



## Xingrui

# China car



Monthly Sales Volumn of Xingyue & Xingrui(units)



## Xingrui

- First Geely Brand Sedan on CMA platform
- First 2-month sales recorded 19K+
- Xingrui was awarded "China Car of the Year 2021"
- First FOTA on 20 Nov Guangzhou Auto Show



## **Boyue & Borui**





- Borui GE: the B segment sedan was awarded the "Grand Car in China 2019"
- Boyue is one of the best-selling SUV models in China & Malaysia.





#### **Geely's SUV Sales Volume Ranking**

| Country  | 2019 | 2020H1 |
|----------|------|--------|
| China    | #3   | #3     |
| Malaysia | #1   | #1     |



## Binrui & Binyue & Icon





 Binyue was Launched in Malaysian and Philippian Markets.









## Jiaji & Haoyue



**First Geely Brand MPV** 



7