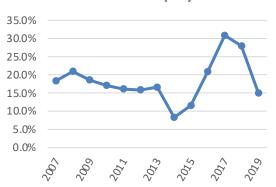

vernance ("ESG")**

- During Jan Dec 2020, NEEVs contributed to 5.2% of total sales volume. For Jiaji, Xingyue & Icon, NEEVs accounted for nearly half of their total sales volume
- ICON, Hao Yue and Vision X6 were selected in the 5th batch of "Green Design Product - Automotive Products M1 Traditional Vehicles" by the Ministry of Industry and Information Technology ("MIIT"). A total of 15 Geely products have been selected for 3 consecutive years, representing 38.5% of selected automotive products
- Selected as one of the "Demonstration Enterprises for Industrial Product Green Design" by the MIIT. Geely is the only passenger car company selected in 2020



#### **Financial Performance**

Sales Volume (Units)



Average Ex-factory Prices (RMB)



Net Profit (RMB Mn)



**Return of Equity** 



Cash DPS (HK cents)



#### **Export Sales Volume (Units)**



17



**Branding:** 

Services:

## **Geely Automobile in Figures**

Year started: 1998

**Total workforce:** 43,000 (on Dec. 31<sup>th</sup>, 2019)

**Manufacturing facilities:** 11 plants in China + 1 JV plant in Belarus

**Products:** 17 major models under 4 platforms & 2 modular architecture

"Geely" brand for mass market;

"Lynk&Co" brand for high end market;

"Geometry" brand for BEV market

More than 969 Geely dealers ,163 Geometry dealers and 284 LYNK & CO dealers in China.
 17 sales agents, 327 sales and service outlets in 17 oversea countries;

Vehicle finance JV with BNP Paribas Personal Finance

**2019 Sales Volume:** 1.361.560 units

**2019 Revenues:** US\$12.40 billion

**Credit Rating:** S&P:BBB-/Negative; Mood