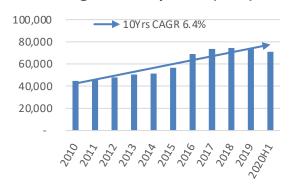

ction Study





## **Environmental, Social & Governance ("ESG")**

- During Jan Dec 2020, NEEVs contributed to 5.2% of total sales volume. For Jiaji, Xingyue & Icon, NEEVs accounted for nearly half of their total sales volume
- ICON, Hao Yue and Vision X6 were selected in the 5th batch of "Green Design Product - Automotive Products M1 Traditional Vehicles" by the Ministry of Industry and Information Technology ("MIIT"). A total of 15 Geely products have been selected for 3 consecutive years, representing 38.5% of selected automotive products
- Selected as one of the "Demonstration Enterprises for Industrial Product Green Design" by the MIIT. Geely is the only passenger car company selected in 2020



#### **Financial Performance**

Sales Volume (Units)



Average Ex-factory Prices (RMB)



Net Profit (RMB Mn)



**Return of Equity** 



Cash DPS (HK cents)



#### **Export Sales Volume (Units)**



17



**Branding:** 

Services:

## **Geely Automobile in Figures**

Year started: 1998

**Total workforce:** 43,000 (on Dec. 31<sup>th</sup>, 2019)

**Manufacturing facilities:** 11 plants in China + 1 JV plant in Belarus

**Products:** 17 major models under 4 platforms & 2 modular architecture

"Geely" brand for mass market;

"Lynk&Co" brand for high end market;

"Geometry" brand for BEV market

More than 969 Geely dealers ,163 Geometry dealers and 284 LYNK & CO dealers in China.
 17 sales agents, 327 sales and service outlets in 17 oversea countries;

Vehicle finance JV with BNP Paribas Personal Finance

**2019 Sales Volume:** 1.361.560 units

**2019 Revenues:** US\$12.40 bil