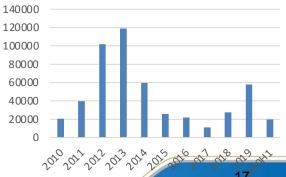

5.2% of total sales volume. For Jiaji, Xingyue & Icon, NEEVs accounted for nearly half of their total sales volume
- ICON, Hao Yue and Vision X6 were selected in the 5th batch of "Green Design Product - Automotive Products M1 Traditional Vehicles" by the Ministry of Industry and Information Technology ("MIIT"). A total of 15 Geely products have been selected for 3 consecutive years, representing 38.5% of selected automotive products
- Selected as one of the "Demonstration Enterprises for Industrial Product Green Design" by the MIIT. Geely is the only passenger car company selected in 2020



#### **Financial Performance**

Sales Volume (Units)



Average Ex-factory Prices (RMB)



Net Profit (RMB Mn)



**Return of Equity** 



Cash DPS (HK cents)



#### **Export Sales Volume (Units)**



17



**Branding:** 

Services:

## **Geely Automobile in Figures**

Year started: 1998

**Total workforce:** 43,000 (on Dec. 31<sup>th</sup>, 2019)

**Manufacturing facilities:** 11 plants in China + 1 JV plant in Belarus

**Products:** 17 major models under 4 platforms & 2 modular architecture

"Geely" brand for mass market;

"Lynk&Co" brand for high end market;

"Geometry" brand for BEV market

More than 969 Geely dealers ,163 Geometry dealers and 284 LYNK & CO dealers in China.
 17 sales agents, 327 sales and service outlets in 17 oversea countries;

Vehicle finance JV with BNP Paribas Personal Finance

**2019 Sales Volume:** 1.361.560 units

**2019 Revenues:** US\$12.40 billion

**Credit Rating:** S&P:BBB-/Negative; Moody's Baa3/Stable

Market Capitalization: US\$40.96billion (on Ja